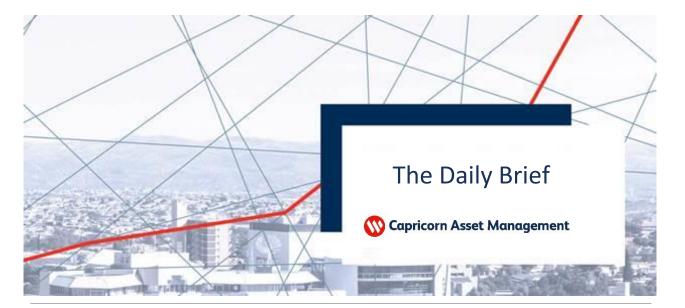

### **Domestic Markets**

South Africa's rand rallied to its highest in more than 14 months on Wednesday, as improved risk appetite globally and positive local retail sales data supported demand for the currency. At 1451 GMT the rand was 0.76% firmer at 14.3900 per dollar, trading at its strongest since Jan. 24,

2020. Falling global bond yields helped lift emerging market currencies, with risk appetite denting demand for the dollar.

"The South African rand appreciated against most G10 currencies today as the risk-on mood sweetened appetite for emerging market currencies," said FXTM senior research analyst Lukman Otunuga. "Buying sentiment towards the local currency was boosted by the encouraging retail sales report."