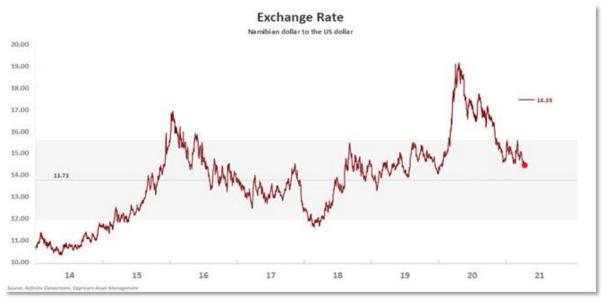

In commodities, oil gave back some of the gains from Wednesday when it climbed nearly 5% on signs of increasing crude demand. Brent crude was off 40 cents at \$66.18 a barrel. Light crude slipped to \$62.75. Gold was 0.1% higher at \$1,738.8 an ounce.