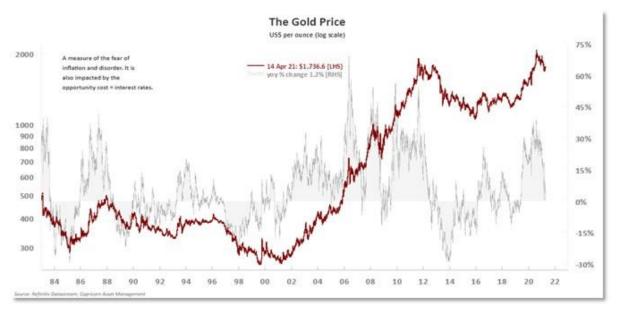

## **Corona Tracker**

| GLOBAL CASES<br>SOURCE-REUTER |                    |           |              |                 |
|-------------------------------|--------------------|-----------|--------------|-----------------|
|                               | Confirmed<br>Cases | New Cases | Total Deaths | Total Recovered |
| GLOBAL                        | 138,025,571        | 200,739   | 3,105,572    | 90,949,922      |

The number of new cases is distorted by cut-off times.